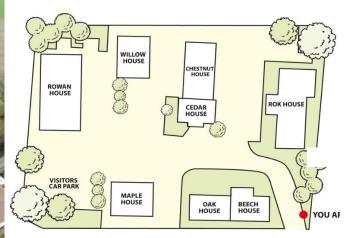

### **Kingswood Business Park**

### Current Availability – ALL TO LET –

### RENTS INCLUSIVE OF SERVICE CHARGE AND BUILDINGS INSURANCE (ALL PLUS VAT) ELECTRICITY, BROADBAND & BUSINESS RATES (if applicable) IN ADDITION

|         |                | Sq ft | sqm   | ра         | pcm     |                  |
|---------|----------------|-------|-------|------------|---------|------------------|
| Suite 2 | Chestnut House | 348   | 32.33 | £7,200.00  | £600.00 |                  |
| FF Rear | Beech House    | 591   | 54.90 | £9,999.96  | £833.33 |                  |
| Suite 1 | Willow House   | 598   | 55.55 | £10,000.00 | £833.33 |                  |
| Suite D | Rowan House    | 217   | 20.16 | £4,200.00  | £350.00 |                  |
| Suite 5 | Oak House      | 169   | 15.70 | £3,600.00  | £300.00 | *AVAILABLE SOON* |
| Suite E | Rowan House    | 285   | 26.48 | £5,000.00  | £417.00 | *AVAILABLE SOON* |