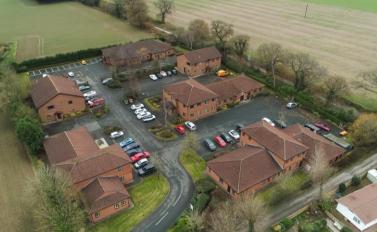

# **OFFICES/STUDIOS TO LET**

KINGSWOOD BUSINESS PARK HOLYHEAD ROAD ALBRIGHTON WOLVERHAMPTON WV7 3AU

///invest.soils.hooks

This Rural Office Park consists of several self-contained office buildings on a privately managed site. Accessible off a private drive there is ample Private Car-Parking included – allocated and shared.

Kingswood Business Park has been a long-term home to many businesses and is located 11 miles from Telford and 6 miles from Wolverhampton in the West Midlands. The estate is just off the Holyhead Road, close to the M54 J3.